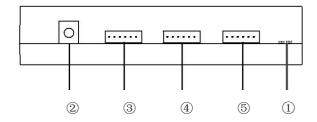

#### Front view

- (1)Indicator
- ②DC socket
- ③Connect outdoor station (IN 2)
- ⑤Connect next OP-D3NL or manage center (OUT)
- a.Audio input
- b.GND
- c.Audio output
- d.Data
- e.Video
- f.GND