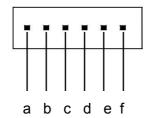

#### Front view

- (1)Indicator
- ②DC socket
- ③Connect outdoor station (IN 2)
- ⑤Connect next OP-D3NL or manage center (OUT)
- a.Audio input
- b.GND
- c.Audio output
- d.Data
- e.Video
- f.GND